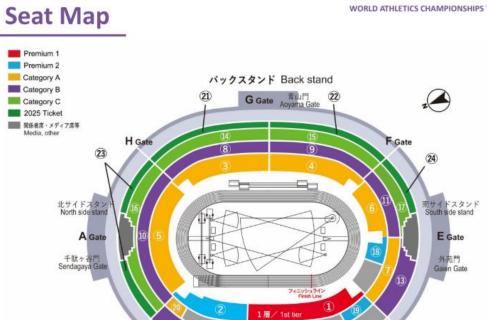

|      |                                        | Morning Session | [Weekday]<br>Evening Session | [Weekend/Holiday]<br>Evening Session |
|------|----------------------------------------|-----------------|------------------------------|--------------------------------------|
| (1)  | Premium1(1st tier / main stand)        | ¥15,000         | ¥30,000                      | ¥50,000                              |
| (2)  | Premium2(1st tier / main stand)        | ¥10,000         | ¥22,000                      | ¥35,000                              |
| (3)  | CategoryA(1st tier / back stand north) | ¥7,000          | ¥14,000                      | ¥20,000                              |
| (4)  | CategoryA(1st tier / back stand south) | ¥7,000          | ¥14,000                      | ¥20,000                              |
| (5)  | CategoryA(1st tier / north side stand) | ¥7,000          | ¥14,000                      | ¥20,000                              |
| (6)  | CategoryA(1st tier / south side stand) | ¥7,000          | ¥14,000                      | ¥20,000                              |
| (7)  | CategoryA(2nd tier / south side stand) | ¥7,000          | ¥14,000                      | ¥20,000                              |
| (8)  | CategoryB(2nd tier / back stand north) | ¥4,000          | ¥7,000                       | ¥8,000                               |
| (9)  | CategoryB(2nd tier / back stand south) | ¥4,000          | ¥7,000                       | ¥8,000                               |
| (10) | CategoryB(2nd tier / north side stand) | ¥4,000          | ¥7,000                       | ¥8,000                               |
| (11) | CategoryB(2nd tier / south side stand) | ¥4,000          | ¥7,000                       | ¥8,000                               |
| (12) | CategoryB(3rd tier / main stand)       | ¥4,000          | ¥7,000                       | ¥8,000                               |
| (13) | CategoryB(3rd tier /south side stand)  | ¥4,000          | ¥7,000                       | ¥8,000                               |
| (14) | CategoryC(3rd tier / back stand north) | ¥2,500          | ¥4,000                       | ¥5,000                               |
| (15) | CategoryC(3rd tier / back stand south) | ¥2,500          | ¥4,000                       | ¥5,000                               |
| (16) | CategoryC(3rd tier / north side stand) | ¥2,500          | ¥4,000                       | ¥5,000                               |
| (17) | CategoryC(3rd tier / south side stand) | ¥2,500          | ¥4,000                       | ¥5,000                               |
| (18) | Premium2(1st tier / south side stand)  | ¥10,000         | ¥22,000                      | ¥35,000                              |
| (19) | Premium2(2st tier / main stand)        | ¥10,000         | ¥22,000                      | ¥35,000                              |
| (20) | CategoryA(2st tier / main stand)       | ¥7,000          | ¥14,000                      | ¥20,000                              |